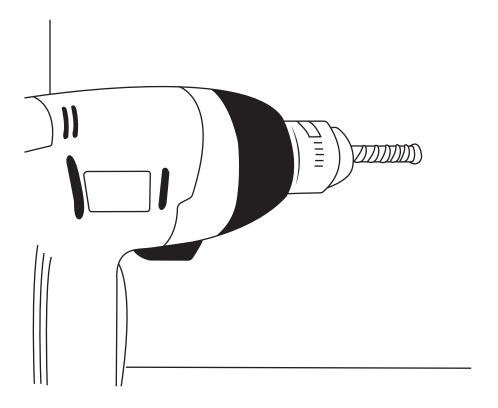

## **SUGGESTED TOOLS & MATERIALS:**

**INCLUDED PARTS:** 

1. Hold the mounting bracket against the wall and mark the position of the two top and bottom mounting bracket holes.

2. Drill holes on the marks

3. Hammer the plastic anchors into the holes

4. Place the mounting bracket over the holes and drive the screws into the plastic anchors

5. Place the toilet paper holder over the mounting bracket

6.Secure the toilet paper holder to the mounting bracket with the hexagon wrench.