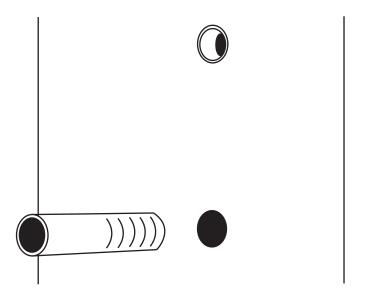

## **SUGGESTED TOOLS & MATERIALS:**

**INCLUDED PARTS:** 

1. Hold the mounting bracket against the wall and mark the position of the two top and bottom mounting bracket holes.

2. Drill holes on the marks

3. Hammer the plastic anchors into the holes