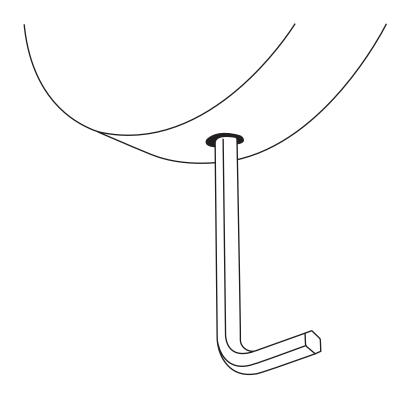

4. Place the mounting bracket over the holes and drive the screws into the plastic anchors

5. Place the toilet paper holder over the mounting bracket

6.Secure the toilet paper holder to the mounting bracket with the hexagon wrench.