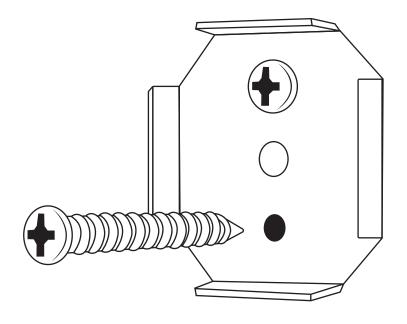

## **SUGGESTED TOOLS & MATERIALS:**

**INCLUDED PARTS:** 

1. Hold the mounting bracket against the wall and mark the position of the two top and bottom mounting bracket holes.

2. Drill holes on the marks

3. Hammer the plastic anchors into the holes

4. Place the mounting bracket over the holes and drive the screws into the plastic anchors

5. Place the toilet paper holder over the mounting bracket

6.Secure the toilet paper holder to the mounting bracket with the hexagon wrench.