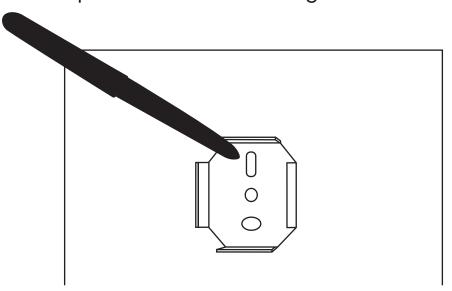

## **SUGGESTED TOOLS & MATERIALS:**

**INCLUDED PARTS:** 

1. Hold the mounting bracket against the wall and mark the position of the two top and bottom mounting bracket holes.

2. Drill holes on the marks

3. Hammer the plastic anchors into the holes