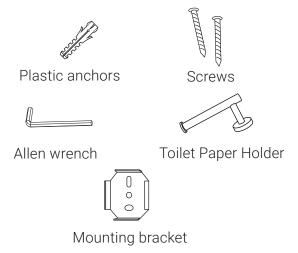

## **SUGGESTED TOOLS & MATERIALS:**

**INCLUDED PARTS:** 

1. Hold the mounting bracket against the wall and mark the position of the two top and bottom mounting bracket holes.

2. Drill holes on the marks

3. Hammer the plastic anchors into the holes

4. Place the mounting bracket over the holes and drive the screws into the plastic anchors

5. Place the toilet paper holder over the mounting bracket

6.Secure the toilet paper holder to the mounting bracket with the hexagon wrench.