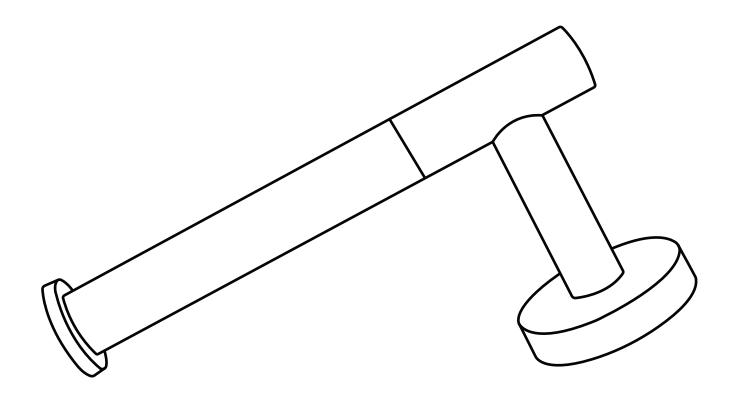

# Avallon Toiler Paper Holder INSTALLATION INSTRUCTIONS

4. Place the mounting bracket over the holes and drive the screws into the plastic anchors

5. Place the toilet paper holder over the mounting bracket

6.Secure the toilet paper holder to the mounting bracket with the hexagon wrench.